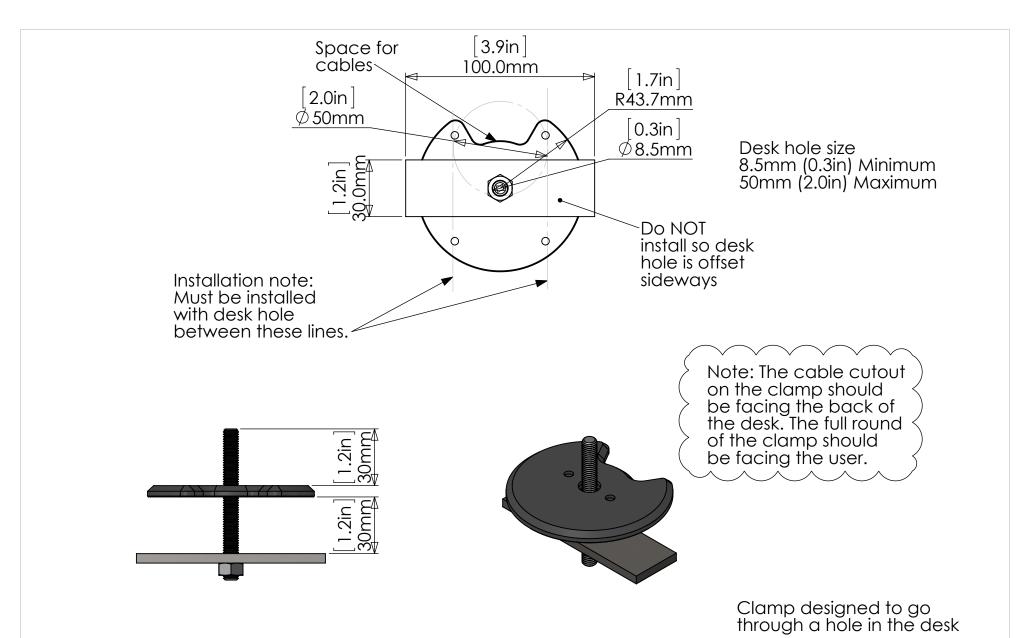

ment range required is 60mm (The difference between the "Elbow to eyes" measurements).

Minimum screen height to top of monitor = 510mm Maximum screen height to top of monitor = 570mm

<u>Ar-ray Specifications</u>

9/09/2020 Rev5

Page 2 of 10





Monitor requirements

Maximum weight = 8kg (17.6lbs)

Suitable VESA hole patterns: 75 x 75 100 x 100



9/09/2020 Rev5 Page 3 of 10 <u>Ar-ray Specifications</u> AR-4A2D







Page 4 of 10

Ar-ray Specifications
AR-4A2B2D





Page 5 of 10

Ar-ray Specifications AR-4A2KG





Page 6 of 10

Ar-ray Specifications AR-4A2B2KG





Page 7 of 10

Ar-ray Specifications
AR-4A2B2LD





Page 8 of 10

Ar-ray Specifications
AR-4A2B2LKG







Clamp designed to go around the edge of desks

9/09/2020 Rev5

Page 9 of 10

Ar-ray Specifications PCPD9-SA2-02





Max desk thickness = 30mm (1.2in)

Ar-ray Specifications PCPG2-SW0-01



9/09/2020 Rev5

Page 10 of 10