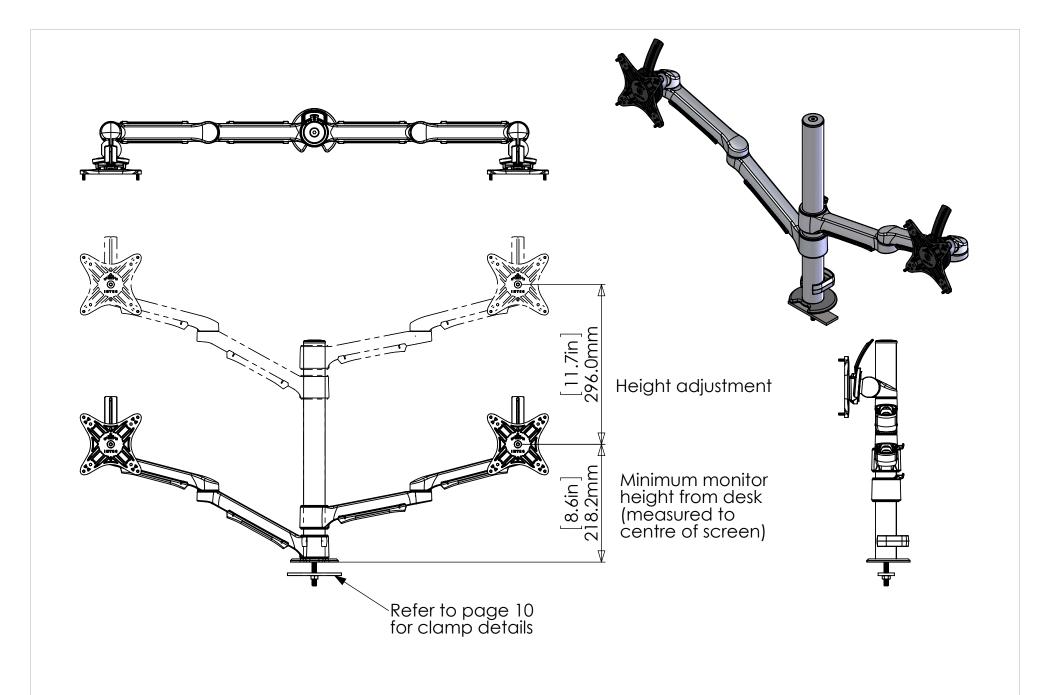

Ar-ray Specifications

<sup>\*</sup> Does not include possible interference with other parts of the assembly \*\* 0° = vertical. Forward tilt is when the top of the monitor is moved towards the user, backwards tilt is when the top of the monitor is moved away from the user.

9/09/2020 Rev5 Page 3 of 10 <u>Ar-ray Specifications</u> AR-4A2D

Page 4 of 10

Ar-ray Specifications
AR-4A2B2D

Page 5 of 10

Ar-ray Specifications AR-4A2KG

Page 6 of 10

Ar-ray Specifications AR-4A2B2KG

Page 7 of 10