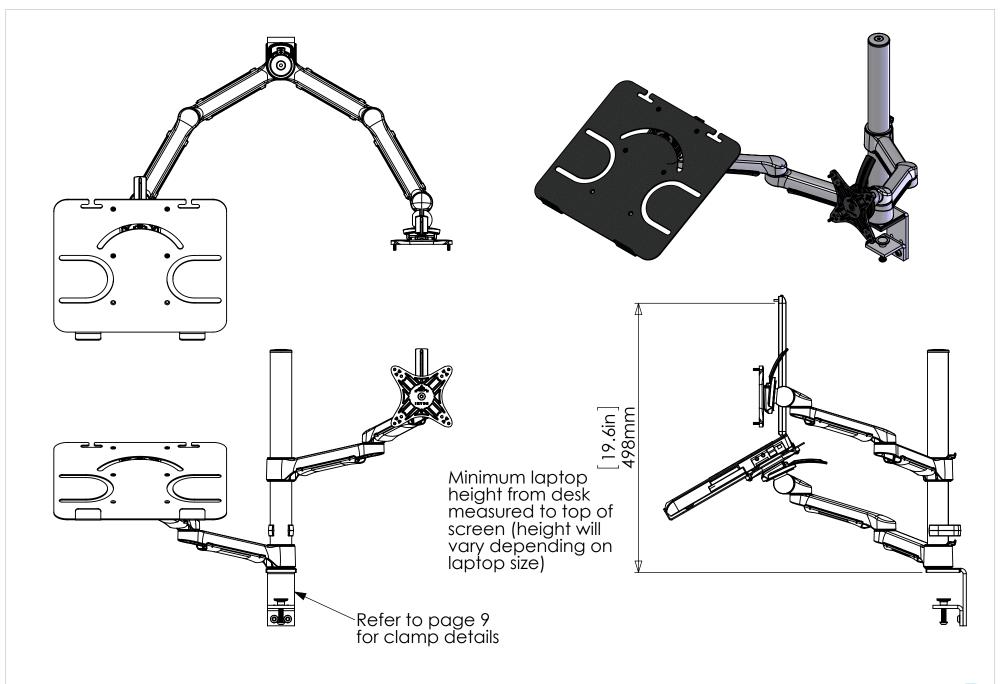

Ar-ray Specifications
AR-4A2B2LD

Page 8 of 10

Ar-ray Specifications
AR-4A2B2LKG

Clamp designed to go around the edge of desks

9/09/2020 Rev5

Page 9 of 10

Ar-ray Specifications PCPD9-SA2-02

Max desk thickness = 30mm (1.2in)