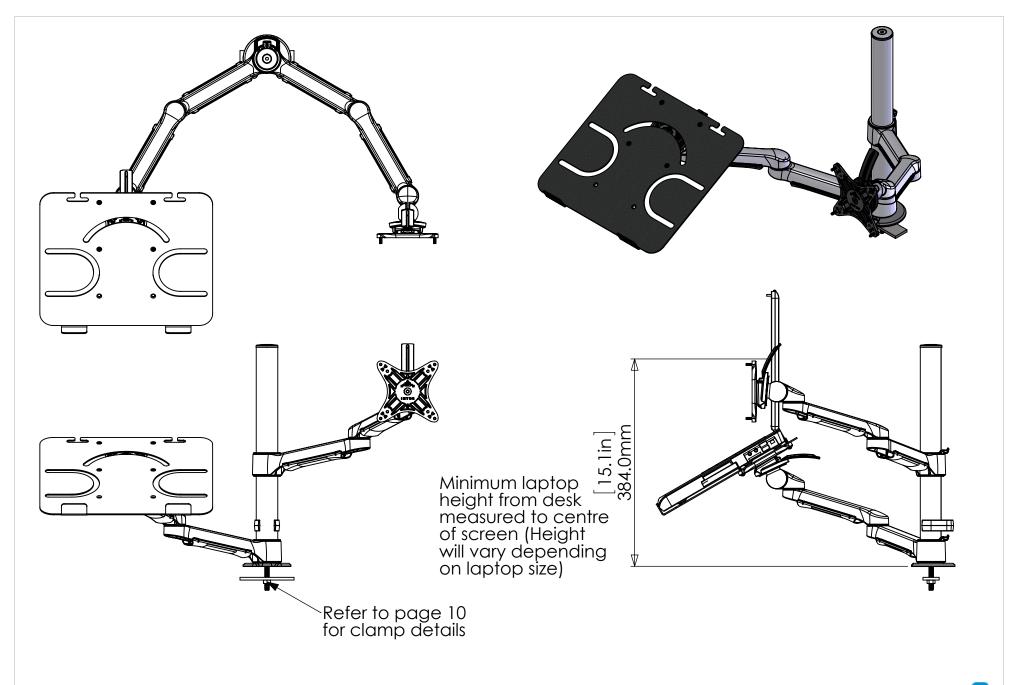

Ar-ray Specifications
AR-4A2B2LD

Page 8 of 10

Ar-ray Specifications
AR-4A2B2LKG

Clamp designed to go around the edge of desks

9/09/2020 Rev5

Page 9 of 10

Ar-ray Specifications PCPD9-SA2-02

Max desk thickness = 30mm (1.2in)