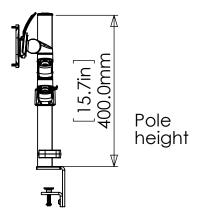

|                                                               | AR-4A2D        | AR-4A2B2D                                                                                                                                                                                                                                                                                                                                                                                                                                                                                                                                                                                                                                                                                                                                                                                                                                                                                                                                                                                                                                                                                                                                                                                                                                                                                                                                                                                                                                                                                                                                                                                                                                                                                                                                                                                                                                                                                                                                                                                                                                                                                                                      | AR-4A2KG       | AR-4A2B2KG     | AR-4A2B2LD     | AR-4A2B2LKG    |
|---------------------------------------------------------------|----------------|--------------------------------------------------------------------------------------------------------------------------------------------------------------------------------------------------------------------------------------------------------------------------------------------------------------------------------------------------------------------------------------------------------------------------------------------------------------------------------------------------------------------------------------------------------------------------------------------------------------------------------------------------------------------------------------------------------------------------------------------------------------------------------------------------------------------------------------------------------------------------------------------------------------------------------------------------------------------------------------------------------------------------------------------------------------------------------------------------------------------------------------------------------------------------------------------------------------------------------------------------------------------------------------------------------------------------------------------------------------------------------------------------------------------------------------------------------------------------------------------------------------------------------------------------------------------------------------------------------------------------------------------------------------------------------------------------------------------------------------------------------------------------------------------------------------------------------------------------------------------------------------------------------------------------------------------------------------------------------------------------------------------------------------------------------------------------------------------------------------------------------|----------------|----------------|----------------|----------------|
|                                                               |                | * The state of the |                |                |                |                |
| Single 2-Limb Arm                                             | X              |                                                                                                                                                                                                                                                                                                                                                                                                                                                                                                                                                                                                                                                                                                                                                                                                                                                                                                                                                                                                                                                                                                                                                                                                                                                                                                                                                                                                                                                                                                                                                                                                                                                                                                                                                                                                                                                                                                                                                                                                                                                                                                                                | X              |                | X              | X              |
| Dual 2-Limb Arms                                              |                | X                                                                                                                                                                                                                                                                                                                                                                                                                                                                                                                                                                                                                                                                                                                                                                                                                                                                                                                                                                                                                                                                                                                                                                                                                                                                                                                                                                                                                                                                                                                                                                                                                                                                                                                                                                                                                                                                                                                                                                                                                                                                                                                              |                | Х              |                |                |
| Laptop 2-Limb Arm                                             |                |                                                                                                                                                                                                                                                                                                                                                                                                                                                                                                                                                                                                                                                                                                                                                                                                                                                                                                                                                                                                                                                                                                                                                                                                                                                                                                                                                                                                                                                                                                                                                                                                                                                                                                                                                                                                                                                                                                                                                                                                                                                                                                                                |                |                | X              | X              |
| Split Clamp                                                   | X              | X                                                                                                                                                                                                                                                                                                                                                                                                                                                                                                                                                                                                                                                                                                                                                                                                                                                                                                                                                                                                                                                                                                                                                                                                                                                                                                                                                                                                                                                                                                                                                                                                                                                                                                                                                                                                                                                                                                                                                                                                                                                                                                                              |                |                | X              |                |
| Grommet Clamp                                                 |                |                                                                                                                                                                                                                                                                                                                                                                                                                                                                                                                                                                                                                                                                                                                                                                                                                                                                                                                                                                                                                                                                                                                                                                                                                                                                                                                                                                                                                                                                                                                                                                                                                                                                                                                                                                                                                                                                                                                                                                                                                                                                                                                                | Х              | Χ              |                | X              |
| 400mm Ar-ray Pole                                             | X              | X                                                                                                                                                                                                                                                                                                                                                                                                                                                                                                                                                                                                                                                                                                                                                                                                                                                                                                                                                                                                                                                                                                                                                                                                                                                                                                                                                                                                                                                                                                                                                                                                                                                                                                                                                                                                                                                                                                                                                                                                                                                                                                                              | X              | Χ              | X              | X              |
| Height Adjustment from pole                                   | 351mm (14.0in) | 300mm (11.8in)                                                                                                                                                                                                                                                                                                                                                                                                                                                                                                                                                                                                                                                                                                                                                                                                                                                                                                                                                                                                                                                                                                                                                                                                                                                                                                                                                                                                                                                                                                                                                                                                                                                                                                                                                                                                                                                                                                                                                                                                                                                                                                                 | 351mm (14.0in) | 300mm (11.8in) | 300mm (11.8in) | 300mm (11.8in) |
| Maximum Screen Weight per Arm                                 | 8kg (17.6lbs)  | 8kg (17.6lbs)                                                                                                                                                                                                                                                                                                                                                                                                                                                                                                                                                                                                                                                                                                                                                                                                                                                                                                                                                                                                                                                                                                                                                                                                                                                                                                                                                                                                                                                                                                                                                                                                                                                                                                                                                                                                                                                                                                                                                                                                                                                                                                                  | 8kg (17.6lbs)  | 8kg (17.6lbs)  | 8kg (17.6lbs)  | 8kg (17.6lbs)  |
| Minimum monitor height (measured to the centre of the screen) | 164mm (6.5in)  | 218mm (8.6in)                                                                                                                                                                                                                                                                                                                                                                                                                                                                                                                                                                                                                                                                                                                                                                                                                                                                                                                                                                                                                                                                                                                                                                                                                                                                                                                                                                                                                                                                                                                                                                                                                                                                                                                                                                                                                                                                                                                                                                                                                                                                                                                  | 164mm (6.5in)  | 218mm (8.6in)  | 352mm (13.9in) | 352mm (13.9in) |
| Maximum monitor height (measured to the centre of the screen) | 515mm (20.3in) | 515mm (20.3in)                                                                                                                                                                                                                                                                                                                                                                                                                                                                                                                                                                                                                                                                                                                                                                                                                                                                                                                                                                                                                                                                                                                                                                                                                                                                                                                                                                                                                                                                                                                                                                                                                                                                                                                                                                                                                                                                                                                                                                                                                                                                                                                 | 515mm (20.3in) | 515mm (20.3in) | 515mm (20.3in) | 515mm (20.3in) |
| Knuckle Rotation                                              | 360°*          | 360°*                                                                                                                                                                                                                                                                                                                                                                                                                                                                                                                                                                                                                                                                                                                                                                                                                                                                                                                                                                                                                                                                                                                                                                                                                                                                                                                                                                                                                                                                                                                                                                                                                                                                                                                                                                                                                                                                                                                                                                                                                                                                                                                          | 360°*          | 360°*          | 360°*          | 360°*          |
| Arm Rotation Around Pole                                      | 360°*          | 360°*                                                                                                                                                                                                                                                                                                                                                                                                                                                                                                                                                                                                                                                                                                                                                                                                                                                                                                                                                                                                                                                                                                                                                                                                                                                                                                                                                                                                                                                                                                                                                                                                                                                                                                                                                                                                                                                                                                                                                                                                                                                                                                                          | 360°*          | 360°*          | 360°*          | 360°*          |
| VESA rotation (Portrait and Landscape)                        | 180°           | 180°                                                                                                                                                                                                                                                                                                                                                                                                                                                                                                                                                                                                                                                                                                                                                                                                                                                                                                                                                                                                                                                                                                                                                                                                                                                                                                                                                                                                                                                                                                                                                                                                                                                                                                                                                                                                                                                                                                                                                                                                                                                                                                                           | 180°           | 180°           | 180°           | 180°           |
| Knuckle Tilt Forwards**                                       | 56°            | 56°                                                                                                                                                                                                                                                                                                                                                                                                                                                                                                                                                                                                                                                                                                                                                                                                                                                                                                                                                                                                                                                                                                                                                                                                                                                                                                                                                                                                                                                                                                                                                                                                                                                                                                                                                                                                                                                                                                                                                                                                                                                                                                                            | 56°            | 56°            | 56°            | 56°            |
| Knuckle Tilt Backwards**                                      | 99°            | 99°                                                                                                                                                                                                                                                                                                                                                                                                                                                                                                                                                                                                                                                                                                                                                                                                                                                                                                                                                                                                                                                                                                                                                                                                                                                                                                                                                                                                                                                                                                                                                                                                                                                                                                                                                                                                                                                                                                                                                                                                                                                                                                                            | 99°            | 99°            | 99°            | 99°            |