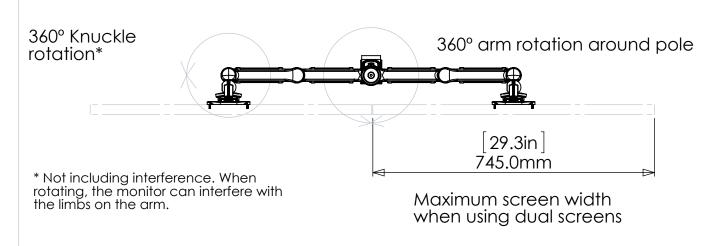

|                                                               | AR-4A2D        | AR-4A2B2D                                                                                                                                                                                                                                                                                                                                                                                                                                                                                                                                                                                                                                                                                                                                                                                                                                                                                                                                                                                                                                                                                                                                                                                                                                                                                                                                                                                                                                                                                                                                                                                                                                                                                                                                                                                                                                                                                                                                                                                                                                                                                                                      | AR-4A2KG       | AR-4A2B2KG     | AR-4A2B2LD     | AR-4A2B2LKG    |
|---------------------------------------------------------------|----------------|--------------------------------------------------------------------------------------------------------------------------------------------------------------------------------------------------------------------------------------------------------------------------------------------------------------------------------------------------------------------------------------------------------------------------------------------------------------------------------------------------------------------------------------------------------------------------------------------------------------------------------------------------------------------------------------------------------------------------------------------------------------------------------------------------------------------------------------------------------------------------------------------------------------------------------------------------------------------------------------------------------------------------------------------------------------------------------------------------------------------------------------------------------------------------------------------------------------------------------------------------------------------------------------------------------------------------------------------------------------------------------------------------------------------------------------------------------------------------------------------------------------------------------------------------------------------------------------------------------------------------------------------------------------------------------------------------------------------------------------------------------------------------------------------------------------------------------------------------------------------------------------------------------------------------------------------------------------------------------------------------------------------------------------------------------------------------------------------------------------------------------|----------------|----------------|----------------|----------------|
|                                                               |                | * The state of the |                |                |                |                |
| Single 2-Limb Arm                                             | X              |                                                                                                                                                                                                                                                                                                                                                                                                                                                                                                                                                                                                                                                                                                                                                                                                                                                                                                                                                                                                                                                                                                                                                                                                                                                                                                                                                                                                                                                                                                                                                                                                                                                                                                                                                                                                                                                                                                                                                                                                                                                                                                                                | X              |                | X              | X              |
| Dual 2-Limb Arms                                              |                | X                                                                                                                                                                                                                                                                                                                                                                                                                                                                                                                                                                                                                                                                                                                                                                                                                                                                                                                                                                                                                                                                                                                                                                                                                                                                                                                                                                                                                                                                                                                                                                                                                                                                                                                                                                                                                                                                                                                                                                                                                                                                                                                              |                | Х              |                |                |
| Laptop 2-Limb Arm                                             |                |                                                                                                                                                                                                                                                                                                                                                                                                                                                                                                                                                                                                                                                                                                                                                                                                                                                                                                                                                                                                                                                                                                                                                                                                                                                                                                                                                                                                                                                                                                                                                                                                                                                                                                                                                                                                                                                                                                                                                                                                                                                                                                                                |                |                | X              | X              |
| Split Clamp                                                   | X              | X                                                                                                                                                                                                                                                                                                                                                                                                                                                                                                                                                                                                                                                                                                                                                                                                                                                                                                                                                                                                                                                                                                                                                                                                                                                                                                                                                                                                                                                                                                                                                                                                                                                                                                                                                                                                                                                                                                                                                                                                                                                                                                                              |                |                | X              |                |
| Grommet Clamp                                                 |                |                                                                                                                                                                                                                                                                                                                                                                                                                                                                                                                                                                                                                                                                                                                                                                                                                                                                                                                                                                                                                                                                                                                                                                                                                                                                                                                                                                                                                                                                                                                                                                                                                                                                                                                                                                                                                                                                                                                                                                                                                                                                                                                                | Х              | Χ              |                | X              |
| 400mm Ar-ray Pole                                             | X              | X                                                                                                                                                                                                                                                                                                                                                                                                                                                                                                                                                                                                                                                                                                                                                                                                                                                                                                                                                                                                                                                                                                                                                                                                                                                                                                                                                                                                                                                                                                                                                                                                                                                                                                                                                                                                                                                                                                                                                                                                                                                                                                                              | X              | Χ              | X              | X              |
| Height Adjustment from pole                                   | 351mm (14.0in) | 300mm (11.8in)                                                                                                                                                                                                                                                                                                                                                                                                                                                                                                                                                                                                                                                                                                                                                                                                                                                                                                                                                                                                                                                                                                                                                                                                                                                                                                                                                                                                                                                                                                                                                                                                                                                                                                                                                                                                                                                                                                                                                                                                                                                                                                                 | 351mm (14.0in) | 300mm (11.8in) | 300mm (11.8in) | 300mm (11.8in) |
| Maximum Screen Weight per Arm                                 | 8kg (17.6lbs)  | 8kg (17.6lbs)                                                                                                                                                                                                                                                                                                                                                                                                                                                                                                                                                                                                                                                                                                                                                                                                                                                                                                                                                                                                                                                                                                                                                                                                                                                                                                                                                                                                                                                                                                                                                                                                                                                                                                                                                                                                                                                                                                                                                                                                                                                                                                                  | 8kg (17.6lbs)  | 8kg (17.6lbs)  | 8kg (17.6lbs)  | 8kg (17.6lbs)  |
| Minimum monitor height (measured to the centre of the screen) | 164mm (6.5in)  | 218mm (8.6in)                                                                                                                                                                                                                                                                                                                                                                                                                                                                                                                                                                                                                                                                                                                                                                                                                                                                                                                                                                                                                                                                                                                                                                                                                                                                                                                                                                                                                                                                                                                                                                                                                                                                                                                                                                                                                                                                                                                                                                                                                                                                                                                  | 164mm (6.5in)  | 218mm (8.6in)  | 352mm (13.9in) | 352mm (13.9in) |
| Maximum monitor height (measured to the centre of the screen) | 515mm (20.3in) | 515mm (20.3in)                                                                                                                                                                                                                                                                                                                                                                                                                                                                                                                                                                                                                                                                                                                                                                                                                                                                                                                                                                                                                                                                                                                                                                                                                                                                                                                                                                                                                                                                                                                                                                                                                                                                                                                                                                                                                                                                                                                                                                                                                                                                                                                 | 515mm (20.3in) | 515mm (20.3in) | 515mm (20.3in) | 515mm (20.3in) |
| Knuckle Rotation                                              | 360°*          | 360°*                                                                                                                                                                                                                                                                                                                                                                                                                                                                                                                                                                                                                                                                                                                                                                                                                                                                                                                                                                                                                                                                                                                                                                                                                                                                                                                                                                                                                                                                                                                                                                                                                                                                                                                                                                                                                                                                                                                                                                                                                                                                                                                          | 360°*          | 360°*          | 360°*          | 360°*          |
| Arm Rotation Around Pole                                      | 360°*          | 360°*                                                                                                                                                                                                                                                                                                                                                                                                                                                                                                                                                                                                                                                                                                                                                                                                                                                                                                                                                                                                                                                                                                                                                                                                                                                                                                                                                                                                                                                                                                                                                                                                                                                                                                                                                                                                                                                                                                                                                                                                                                                                                                                          | 360°*          | 360°*          | 360°*          | 360°*          |
| VESA rotation (Portrait and Landscape)                        | 180°           | 180°                                                                                                                                                                                                                                                                                                                                                                                                                                                                                                                                                                                                                                                                                                                                                                                                                                                                                                                                                                                                                                                                                                                                                                                                                                                                                                                                                                                                                                                                                                                                                                                                                                                                                                                                                                                                                                                                                                                                                                                                                                                                                                                           | 180°           | 180°           | 180°           | 180°           |
| Knuckle Tilt Forwards**                                       | 56°            | 56°                                                                                                                                                                                                                                                                                                                                                                                                                                                                                                                                                                                                                                                                                                                                                                                                                                                                                                                                                                                                                                                                                                                                                                                                                                                                                                                                                                                                                                                                                                                                                                                                                                                                                                                                                                                                                                                                                                                                                                                                                                                                                                                            | 56°            | 56°            | 56°            | 56°            |
| Knuckle Tilt Backwards**                                      | 99°            | 99°                                                                                                                                                                                                                                                                                                                                                                                                                                                                                                                                                                                                                                                                                                                                                                                                                                                                                                                                                                                                                                                                                                                                                                                                                                                                                                                                                                                                                                                                                                                                                                                                                                                                                                                                                                                                                                                                                                                                                                                                                                                                                                                            | 99°            | 99°            | 99°            | 99°            |