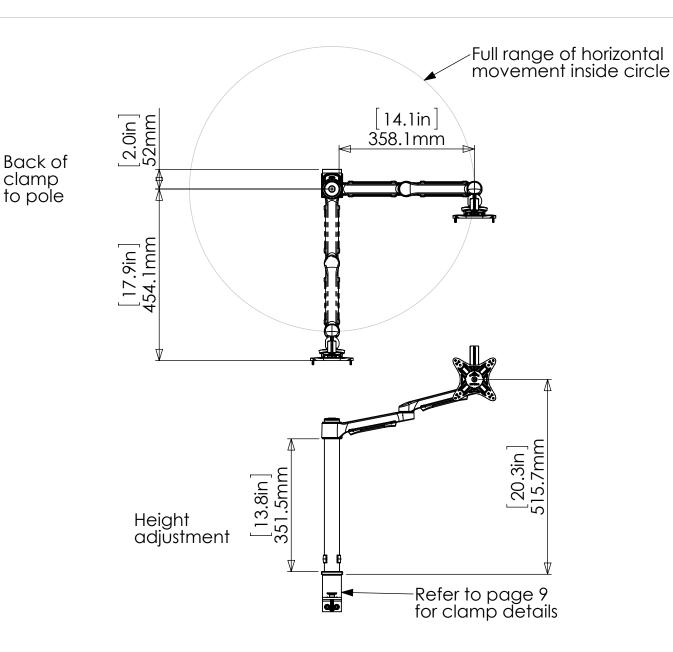

|                                                               | AR-4A2D        | AR-4A2B2D                                                                                                                                                                                                                                                                                                                                                                                                                                                                                                                                                                                                                                                                                                                                                                                                                                                                                                                                                                                                                                                                                                                                                                                                                                                                                                                                                                                                                                                                                                                                                                                                                                                                                                                                                                                                                                                                                                                                                                                                                                                                                                                      | AR-4A2KG       | AR-4A2B2KG     | AR-4A2B2LD     | AR-4A2B2LKG    |
|---------------------------------------------------------------|----------------|--------------------------------------------------------------------------------------------------------------------------------------------------------------------------------------------------------------------------------------------------------------------------------------------------------------------------------------------------------------------------------------------------------------------------------------------------------------------------------------------------------------------------------------------------------------------------------------------------------------------------------------------------------------------------------------------------------------------------------------------------------------------------------------------------------------------------------------------------------------------------------------------------------------------------------------------------------------------------------------------------------------------------------------------------------------------------------------------------------------------------------------------------------------------------------------------------------------------------------------------------------------------------------------------------------------------------------------------------------------------------------------------------------------------------------------------------------------------------------------------------------------------------------------------------------------------------------------------------------------------------------------------------------------------------------------------------------------------------------------------------------------------------------------------------------------------------------------------------------------------------------------------------------------------------------------------------------------------------------------------------------------------------------------------------------------------------------------------------------------------------------|----------------|----------------|----------------|----------------|
|                                                               |                | * The state of the |                |                |                |                |
| Single 2-Limb Arm                                             | X              |                                                                                                                                                                                                                                                                                                                                                                                                                                                                                                                                                                                                                                                                                                                                                                                                                                                                                                                                                                                                                                                                                                                                                                                                                                                                                                                                                                                                                                                                                                                                                                                                                                                                                                                                                                                                                                                                                                                                                                                                                                                                                                                                | X              |                | X              | X              |
| Dual 2-Limb Arms                                              |                | X                                                                                                                                                                                                                                                                                                                                                                                                                                                                                                                                                                                                                                                                                                                                                                                                                                                                                                                                                                                                                                                                                                                                                                                                                                                                                                                                                                                                                                                                                                                                                                                                                                                                                                                                                                                                                                                                                                                                                                                                                                                                                                                              |                | Х              |                |                |
| Laptop 2-Limb Arm                                             |                |                                                                                                                                                                                                                                                                                                                                                                                                                                                                                                                                                                                                                                                                                                                                                                                                                                                                                                                                                                                                                                                                                                                                                                                                                                                                                                                                                                                                                                                                                                                                                                                                                                                                                                                                                                                                                                                                                                                                                                                                                                                                                                                                |                |                | X              | X              |
| Split Clamp                                                   | X              | X                                                                                                                                                                                                                                                                                                                                                                                                                                                                                                                                                                                                                                                                                                                                                                                                                                                                                                                                                                                                                                                                                                                                                                                                                                                                                                                                                                                                                                                                                                                                                                                                                                                                                                                                                                                                                                                                                                                                                                                                                                                                                                                              |                |                | X              |                |
| Grommet Clamp                                                 |                |                                                                                                                                                                                                                                                                                                                                                                                                                                                                                                                                                                                                                                                                                                                                                                                                                                                                                                                                                                                                                                                                                                                                                                                                                                                                                                                                                                                                                                                                                                                                                                                                                                                                                                                                                                                                                                                                                                                                                                                                                                                                                                                                | Х              | Χ              |                | X              |
| 400mm Ar-ray Pole                                             | X              | X                                                                                                                                                                                                                                                                                                                                                                                                                                                                                                                                                                                                                                                                                                                                                                                                                                                                                                                                                                                                                                                                                                                                                                                                                                                                                                                                                                                                                                                                                                                                                                                                                                                                                                                                                                                                                                                                                                                                                                                                                                                                                                                              | X              | Χ              | X              | X              |
| Height Adjustment from pole                                   | 351mm (14.0in) | 300mm (11.8in)                                                                                                                                                                                                                                                                                                                                                                                                                                                                                                                                                                                                                                                                                                                                                                                                                                                                                                                                                                                                                                                                                                                                                                                                                                                                                                                                                                                                                                                                                                                                                                                                                                                                                                                                                                                                                                                                                                                                                                                                                                                                                                                 | 351mm (14.0in) | 300mm (11.8in) | 300mm (11.8in) | 300mm (11.8in) |
| Maximum Screen Weight per Arm                                 | 8kg (17.6lbs)  | 8kg (17.6lbs)                                                                                                                                                                                                                                                                                                                                                                                                                                                                                                                                                                                                                                                                                                                                                                                                                                                                                                                                                                                                                                                                                                                                                                                                                                                                                                                                                                                                                                                                                                                                                                                                                                                                                                                                                                                                                                                                                                                                                                                                                                                                                                                  | 8kg (17.6lbs)  | 8kg (17.6lbs)  | 8kg (17.6lbs)  | 8kg (17.6lbs)  |
| Minimum monitor height (measured to the centre of the screen) | 164mm (6.5in)  | 218mm (8.6in)                                                                                                                                                                                                                                                                                                                                                                                                                                                                                                                                                                                                                                                                                                                                                                                                                                                                                                                                                                                                                                                                                                                                                                                                                                                                                                                                                                                                                                                                                                                                                                                                                                                                                                                                                                                                                                                                                                                                                                                                                                                                                                                  | 164mm (6.5in)  | 218mm (8.6in)  | 352mm (13.9in) | 352mm (13.9in) |
| Maximum monitor height (measured to the centre of the screen) | 515mm (20.3in) | 515mm (20.3in)                                                                                                                                                                                                                                                                                                                                                                                                                                                                                                                                                                                                                                                                                                                                                                                                                                                                                                                                                                                                                                                                                                                                                                                                                                                                                                                                                                                                                                                                                                                                                                                                                                                                                                                                                                                                                                                                                                                                                                                                                                                                                                                 | 515mm (20.3in) | 515mm (20.3in) | 515mm (20.3in) | 515mm (20.3in) |
| Knuckle Rotation                                              | 360°*          | 360°*                                                                                                                                                                                                                                                                                                                                                                                                                                                                                                                                                                                                                                                                                                                                                                                                                                                                                                                                                                                                                                                                                                                                                                                                                                                                                                                                                                                                                                                                                                                                                                                                                                                                                                                                                                                                                                                                                                                                                                                                                                                                                                                          | 360°*          | 360°*          | 360°*          | 360°*          |
| Arm Rotation Around Pole                                      | 360°*          | 360°*                                                                                                                                                                                                                                                                                                                                                                                                                                                                                                                                                                                                                                                                                                                                                                                                                                                                                                                                                                                                                                                                                                                                                                                                                                                                                                                                                                                                                                                                                                                                                                                                                                                                                                                                                                                                                                                                                                                                                                                                                                                                                                                          | 360°*          | 360°*          | 360°*          | 360°*          |
| VESA rotation (Portrait and Landscape)                        | 180°           | 180°                                                                                                                                                                                                                                                                                                                                                                                                                                                                                                                                                                                                                                                                                                                                                                                                                                                                                                                                                                                                                                                                                                                                                                                                                                                                                                                                                                                                                                                                                                                                                                                                                                                                                                                                                                                                                                                                                                                                                                                                                                                                                                                           | 180°           | 180°           | 180°           | 180°           |
| Knuckle Tilt Forwards**                                       | 56°            | 56°                                                                                                                                                                                                                                                                                                                                                                                                                                                                                                                                                                                                                                                                                                                                                                                                                                                                                                                                                                                                                                                                                                                                                                                                                                                                                                                                                                                                                                                                                                                                                                                                                                                                                                                                                                                                                                                                                                                                                                                                                                                                                                                            | 56°            | 56°            | 56°            | 56°            |
| Knuckle Tilt Backwards**                                      | 99°            | 99°                                                                                                                                                                                                                                                                                                                                                                                                                                                                                                                                                                                                                                                                                                                                                                                                                                                                                                                                                                                                                                                                                                                                                                                                                                                                                                                                                                                                                                                                                                                                                                                                                                                                                                                                                                                                                                                                                                                                                                                                                                                                                                                            | 99°            | 99°            | 99°            | 99°            |

Minimum screen height to top of monitor = 510mm Maximum screen height to top of monitor = 570mm

<u>Ar-ray Specifications</u>

9/09/2020 Rev5

Page 2 of 10

Monitor requirements

Maximum weight = 8kg (17.6lbs)

Suitable VESA hole patterns: 75 x 75 100 x 100