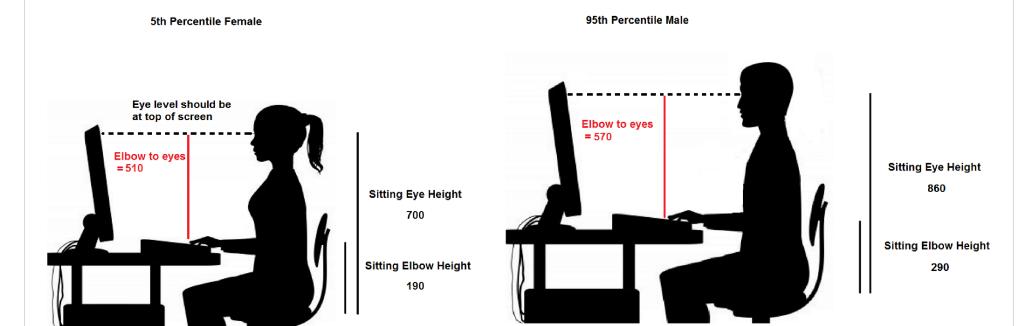

## Source for human size information: www.roymech.co.uk/Useful\_Tables/Human/Human\_sizes.html

Assuming the chair can be adjusted in height to make the users elbows at the correct height on the desk, then the monitor adjustment range required is 60mm (The difference between the "Elbow to eyes" measurements).

Minimum screen height to top of monitor = 510mm Maximum screen height to top of monitor = 570mm

<u>Ar-ray Specifications</u>

9/09/2020 Rev5

Page 2 of 10

Monitor requirements

Maximum weight = 8kg (17.6lbs)

Suitable VESA hole patterns: 75 x 75 100 x 100