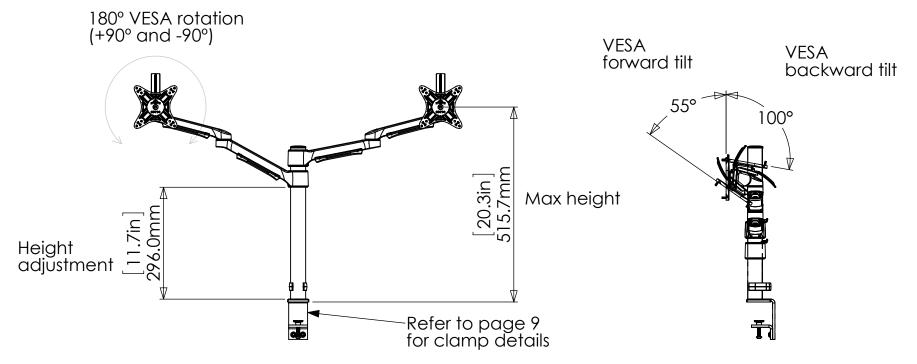

Ar-ray Specifications

<sup>\*</sup> Does not include possible interference with other parts of the assembly \*\* 0° = vertical. Forward tilt is when the top of the monitor is moved towards the user, backwards tilt is when the top of the monitor is moved away from the user.

9/09/2020 Rev5 Page 3 of 10 <u>Ar-ray Specifications</u> AR-4A2D

Page 4 of 10

Ar-ray Specifications
AR-4A2B2D

Page 5 of 10

Ar-ray Specifications AR-4A2KG

Page 6 of 10

Ar-ray Specifications AR-4A2B2KG

Page 7 of 10