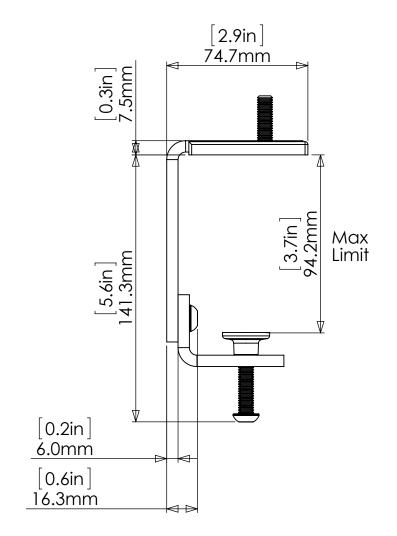

Ar-ray Specifications
AR-4A2B2LD

Page 8 of 10

Ar-ray Specifications
AR-4A2B2LKG

Clamp designed to go around the edge of desks

9/09/2020 Rev5

Page 9 of 10

Ar-ray Specifications PCPD9-SA2-02

Max desk thickness = 30mm (1.2in)

Ar-ray Specifications PCPG2-SW0-01

9/09/2020 Rev5

Page 10 of 10