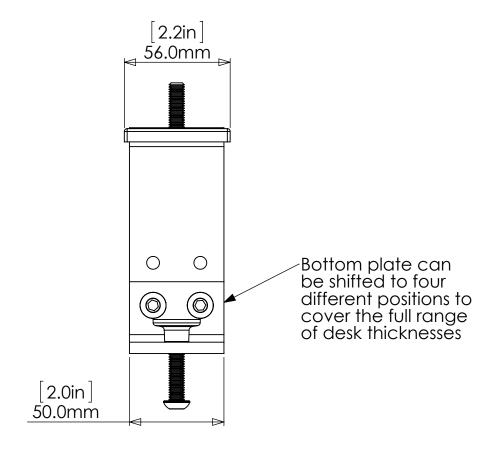

e chair can be adjusted in height to make the users elbows at the correct height on the desk, then the monitor adjustment range required is 60mm (The difference between the "Elbow to eyes" measurements).

Minimum screen height to top of monitor = 510mm Maximum screen height to top of monitor = 570mm

<u>Ar-ray Specifications</u>

9/09/2020 Rev5

Page 2 of 10





Monitor requirements

Maximum weight = 8kg (17.6lbs)

Suitable VESA hole patterns: 75 x 75 100 x 100



9/09/2020 Rev5 Page 3 of 10 <u>Ar-ray Specifications</u> AR-4A2D







Page 4 of 10

Ar-ray Specifications
AR-4A2B2D





Page 5 of 10

Ar-ray Specifications AR-4A2KG





Page 6 of 10

Ar-ray Specifications AR-4A2B2KG





Page 7 of 10

Ar-ray Specifications
AR-4A2B2LD





Page 8 of 10

Ar-ray Specifications
AR-4A2B2LKG







Clamp designed to go around the edge of desks

9/09/2020 Rev5

Page 9 of 10

Ar-ray Specifications PCPD9-SA2-02





Max desk thickness = 30mm (1.2in)

Ar-ray Specifications PCPG2-SW0-01



9/09/2020 Rev5

Page 10 of 10