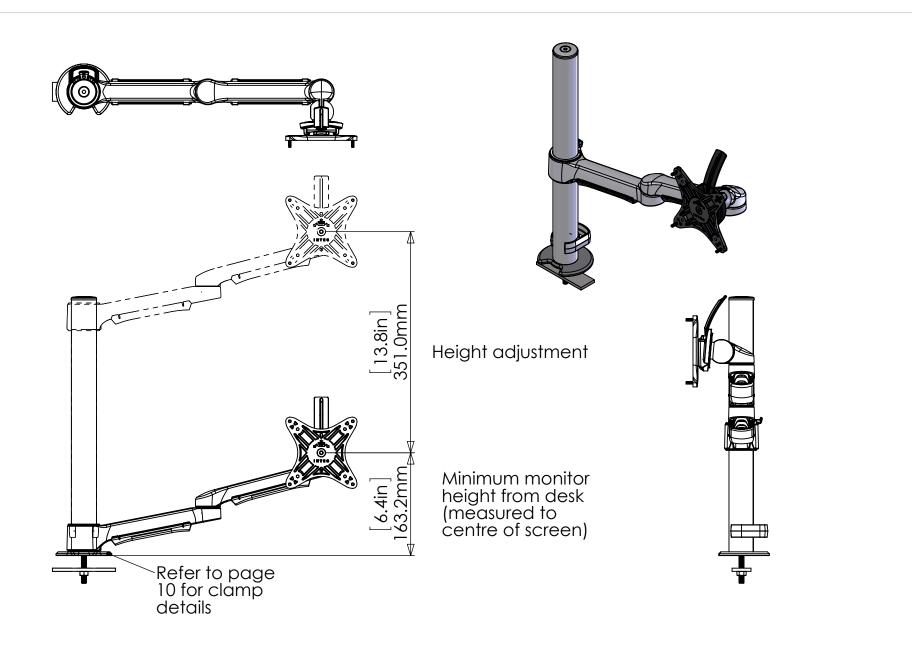

Ar-ray Specifications

<sup>\*</sup> Does not include possible interference with other parts of the assembly \*\* 0° = vertical. Forward tilt is when the top of the monitor is moved towards the user, backwards tilt is when the top of the monitor is moved away from the user.

9/09/2020 Rev5 Page 3 of 10 <u>Ar-ray Specifications</u> AR-4A2D

Page 4 of 10

Ar-ray Specifications
AR-4A2B2D

Page 5 of 10

Ar-ray Specifications AR-4A2KG

Page 6 of 10

Ar-ray Specifications AR-4A2B2KG

Page 7 of 10