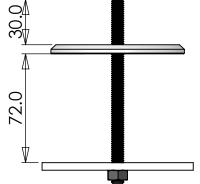

PCPG2-SW0-00 (Special)

Max desk thickness = 72mm

Must be screwed all the way into the pole. (30mm)

PCPG2-SW0-01 (Standard)

Max desk thickness = 30mm

Must be screwed all the way into the pole. (30mm)

PCPG2-SW0-02 (Special)