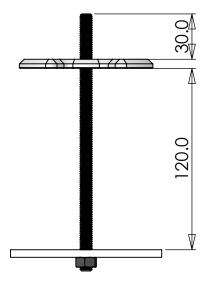

Max desk thickness = 120mm

Must be screwed all the way into the pole. (30mm)

| PROPRIETARY AND<br>CONFIDENTIAL         | TOLERANCES       | REVISIONS: |            |       |             | COMMENTS:             |                      |           | NAME | DATE       | MODTEC INDUSTRIES LTD             |
|-----------------------------------------|------------------|------------|------------|-------|-------------|-----------------------|----------------------|-----------|------|------------|-----------------------------------|
| THE INFORMATION                         | ALL TOLERANCES   |            |            |       |             |                       |                      | DRAWN     | MG   | 09/02/2012 | MODILC INDUSTRIES LID             |
| CONTAINED IN THIS                       | UNLESS OTHERWISE |            |            |       |             |                       |                      | CHECKED   |      |            | DESCRIPTION: Integ grommet clamp  |
| DRAWING IS THE SOLE                     | SPECIFIED:       |            |            |       |             |                       |                      | APPROVED  | BD   | 10/02/2012 | Beoch Hort, imag graninar clamp   |
| PROPERTY OF MODIEC. ANY REPRODUCTION IN |                  |            |            |       |             |                       |                      | MATERIAL: |      |            | PART NUMBER: Specifications Sheet |
| PART OR AS A WHOLE                      | X.X ± 0.1        |            |            |       |             |                       |                      | WWW.      |      |            | DE1 (101 0 ) 1                    |
| WITHOUT THE WRITTEN                     | X ± 0.5          |            |            |       |             |                       |                      | FINISH:   |      |            | REVISION:                         |
| PERMISSION OF                           |                  | 0          | 09/02/2012 | MG    | First Issue |                       |                      | 1111011.  |      |            | 20.15 125                         |
| MODTEC IS PROHIBITED.                   |                  | RE\        | DATE       | DRAWN | REASON      | DIMENSIONS ARE IN MAN | DO NOT SCALE DRAWING | WEICHT:   |      |            | SCALE: 1:2.5 SHEET 1 OF 1         |