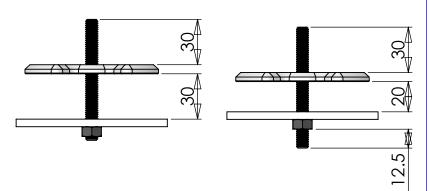

PCPG2-SW0-00 (Special)

Max desk thickness = 72mm

Must be screwed all the way into the pole. (30mm)

PCPG2-SW0-01 (Standard)

Max desk thickness = 30mm

Must be screwed all the way into the pole. (30mm)

PCPG2-SW0-02 (Special)