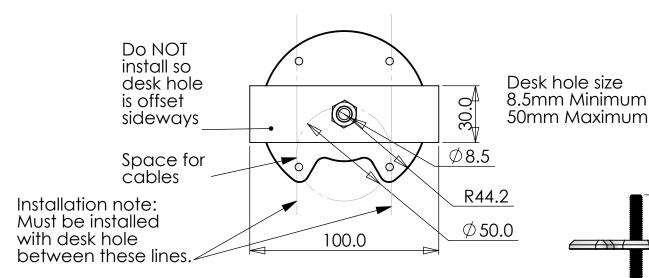

PCPG2-SW0-00 (Special)

Max desk thickness = 72mm

Must be screwed all the way into the pole. (30mm)

PCPG2-SW0-01 (Standard)

Max desk thickness = 30mm

Must be screwed all the way into the pole. (30mm)

PCPG2-SW0-02 (Special)